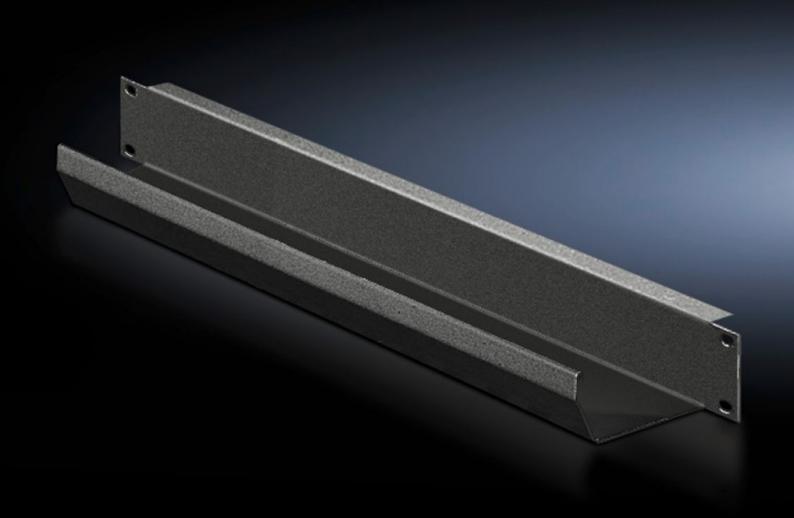

## DK 5502.245 - Cable routing channel 482.6 mm (19")

To hold the patching cables.

## **Features**

| Model No.                     | DK 5502.245                                                                                                    |
|-------------------------------|----------------------------------------------------------------------------------------------------------------|
| Product description           | To hold the patching cables.                                                                                   |
| Material                      | Sheet steel                                                                                                    |
| Surface finish                | Spray-finished                                                                                                 |
| Colour                        | RAL 9005                                                                                                       |
| Dimensions                    | Width: 482.6 mm<br>Depth: 85 mm                                                                                |
| Units                         | 1 U                                                                                                            |
| Packs of                      | 1 pc(s).                                                                                                       |
| Net weight                    | 0.9                                                                                                            |
| Gross weight                  | 1.033                                                                                                          |
| PCF per pack (cradle-to-gate) | 3.9 kg CO2 eq (Cat B)                                                                                          |
| Note on PCF category          | Category B: PCF value (cradle-to-gate) based on the product weight, approximately calculated and self-declared |
| Customs tariff number         | 73269098                                                                                                       |
| EAN                           | 4028177679351                                                                                                  |
| E-Number Sweden               | E7239791                                                                                                       |
| ETIM 9                        | EC000322                                                                                                       |
| ECLASS 8.0                    | 27400604                                                                                                       |
|                               |                                                                                                                |