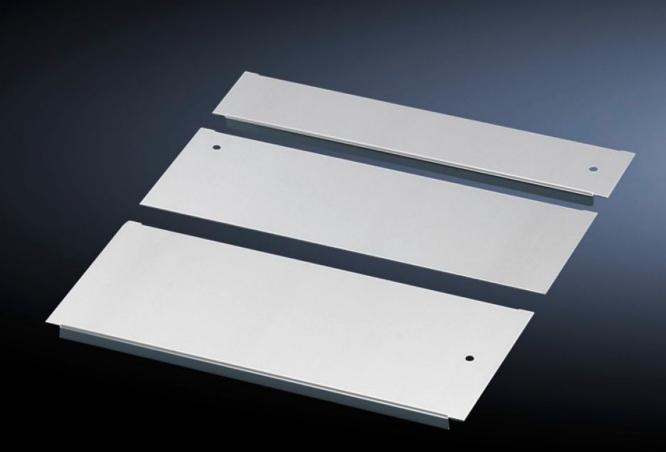

## DK 5502.540 - Gland plate for TS IT, TX CableNet

Potential equalisation is provided via assembly components and earthing points. The gland plate set is used to conceal the entire base opening.

## Features

| Model No.             | DK 5502.540                                                                                                                                                                                                             |
|-----------------------|-------------------------------------------------------------------------------------------------------------------------------------------------------------------------------------------------------------------------|
| Design                | Gland plate, solid, with sliding panel, multi-piece                                                                                                                                                                     |
| Product description   | Potential equalisation is provided via assembly components and<br>earthing points. Gland plate set: To conceal the entire base opening<br>Gland plate modules: Select suitable modules depending on the<br>application. |
| Material              | Sheet steel                                                                                                                                                                                                             |
| Surface finish        | Zinc-plated                                                                                                                                                                                                             |
| Supply includes       | Assembly parts                                                                                                                                                                                                          |
| To fit                | Enclosure type: TS IT<br>Width: 600 mm<br>Depth: 1,000 mm                                                                                                                                                               |
| Packs of              | 1 pc(s).                                                                                                                                                                                                                |
| Net weight            | 5.639                                                                                                                                                                                                                   |
| Gross weight          | 5.72                                                                                                                                                                                                                    |
| Customs tariff number | 94039910                                                                                                                                                                                                                |
| EAN                   | 4028177682481                                                                                                                                                                                                           |
| E-Number Sweden       | E7239573                                                                                                                                                                                                                |
| ETIM 9                | EC002620                                                                                                                                                                                                                |
| ECLASS 8.0            | 27189261                                                                                                                                                                                                                |
|                       |                                                                                                                                                                                                                         |