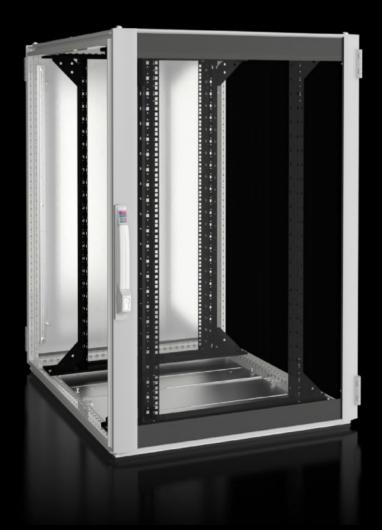

# DK 5504.131 - Network/server enclosure TS IT with glazed door, IP 55, with 482.6 mm (19") mounting frame

TS IT, sealed, for direct enclosure-specific climate control. 482.6 mm (19") interior installation with 482.6 mm (19") mounting frame for a load capacity of up to 1,500 kg, available in a range of size variants and with a protection category of up to IP 55.

#### **Features**

| Model No.       | DK 5504.131                                                                                                                                                                                                                                                                                                                                                                                                                                                                                                                                                                                                                                                        |
|-----------------|--------------------------------------------------------------------------------------------------------------------------------------------------------------------------------------------------------------------------------------------------------------------------------------------------------------------------------------------------------------------------------------------------------------------------------------------------------------------------------------------------------------------------------------------------------------------------------------------------------------------------------------------------------------------|
| Material        | Sheet steel<br>Aluminium<br>Glazed aluminium door with 3 mm single-pane safety glass                                                                                                                                                                                                                                                                                                                                                                                                                                                                                                                                                                               |
| Surface finish  | Enclosure frame: Dipcoat-primed Interior installation: Dipcoat-primed Doors and roof: Dipcoat-primed, powder-coated                                                                                                                                                                                                                                                                                                                                                                                                                                                                                                                                                |
| General colour  | RAL 7035                                                                                                                                                                                                                                                                                                                                                                                                                                                                                                                                                                                                                                                           |
| Colour          | Enclosure frame and panels: RAL 7035<br>Interior installation: RAL 9005                                                                                                                                                                                                                                                                                                                                                                                                                                                                                                                                                                                            |
| Supply includes | TS 8 enclosure frame with doors and roof plate Glazed aluminium door at the front, 180° hinges Sheet steel door at the rear, 180° hinges Lock front and rear: Comfort handle for profile half-cylinders and security lock 3524 E Roof plate, one-piece, solid Base tray with gland plate, multi-piece, solid Two 482.6 mm (19") mounting frames, front and rear, depth-variable Baying seal and sealing kit for gland plates (supplied loose) Connection accessories for potential equalisation with earthing point (supplied loose) 12 x 482.6 mm (19") fastener, 1 U, conductive (supplied loose) 50 multi-tooth screws, conductive (supplied loose) IPPC pallet |
| Dimensions      | Width: 800 mm<br>Height: 1,200 mm<br>Depth: 1,000 mm                                                                                                                                                                                                                                                                                                                                                                                                                                                                                                                                                                                                               |