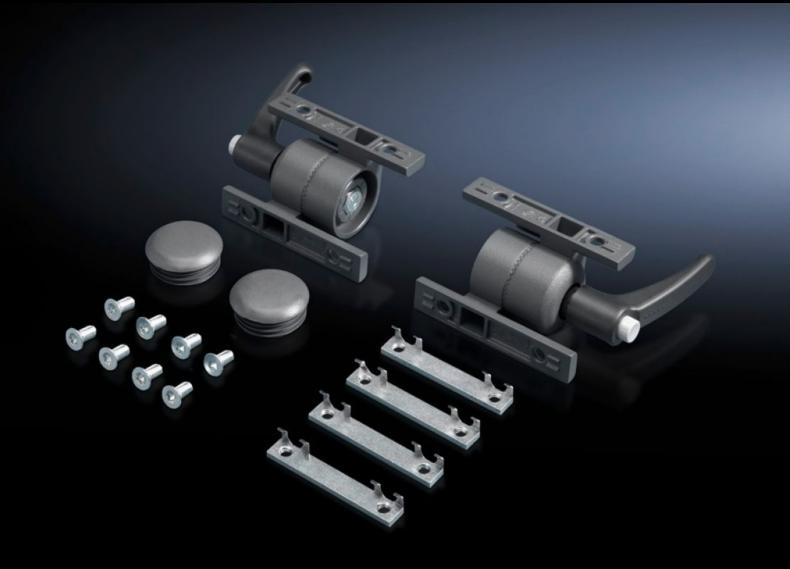

## CP 6005.500 - Frame connector, adjustable for Comfort Panel

Adjustable enclosure connector, for Comfort Panels, mounting between operating and housings and horizontal or vertical surfaces.

## **Features**

| Model No.                  | CP 6005.500                                                                                 |
|----------------------------|---------------------------------------------------------------------------------------------|
| Product description        | For use between the command panel and keyboard housing and horizontal or vertical surfaces. |
| Material                   | Die-cast zinc                                                                               |
| Surface finish             | Powder-coated                                                                               |
| Colour                     | RAL 7024                                                                                    |
| Supply includes            | Assembly parts and clamping levers for both sides.                                          |
| Rotation angle/swivel area | Adjustable in 8° stepped increments.                                                        |
| Packs of                   | 1 pc(s).                                                                                    |
| Net weight                 | 0.65                                                                                        |
| Gross weight               | 0.758                                                                                       |
| Customs tariff number      | 79070000                                                                                    |
| EAN                        | 4028177490116                                                                               |
| ETIM 9                     | EC002504                                                                                    |
| ECLASS 8.0                 | 27142423                                                                                    |
|                            |                                                                                             |