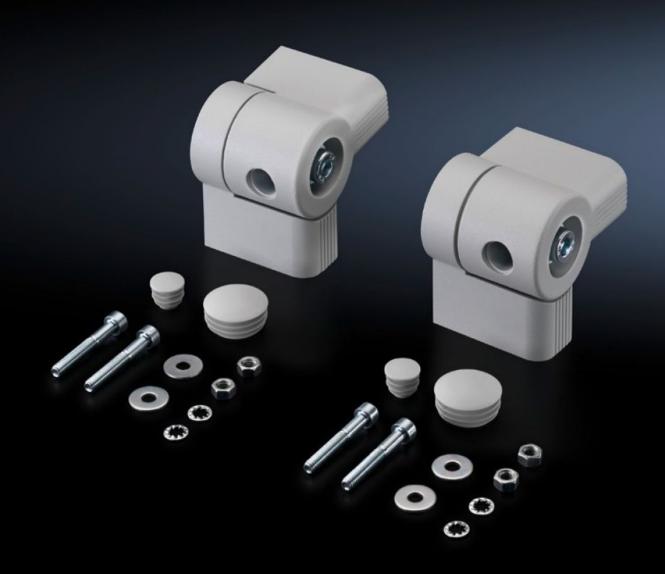

## CP 6016.200 - Enclosure connectors Adjustable

For use between Command Panels, terminal boxes, compact enclosures and horizontal or vertical surfaces. Pre-mount the connector halves on both sides, screw together and secure with a locking screw, and/or adjust the angle of rotation.

#### **Features**

| ls, terminal boxes, compact cal surfaces. Pre-mount the |
|---------------------------------------------------------|
| crew together and secure with a ngle of rotation.       |
|                                                         |
|                                                         |
|                                                         |
|                                                         |
| nged for standard, commercially<br>50 mm).              |
| ncrements.                                              |
|                                                         |
|                                                         |
|                                                         |
|                                                         |
|                                                         |
|                                                         |