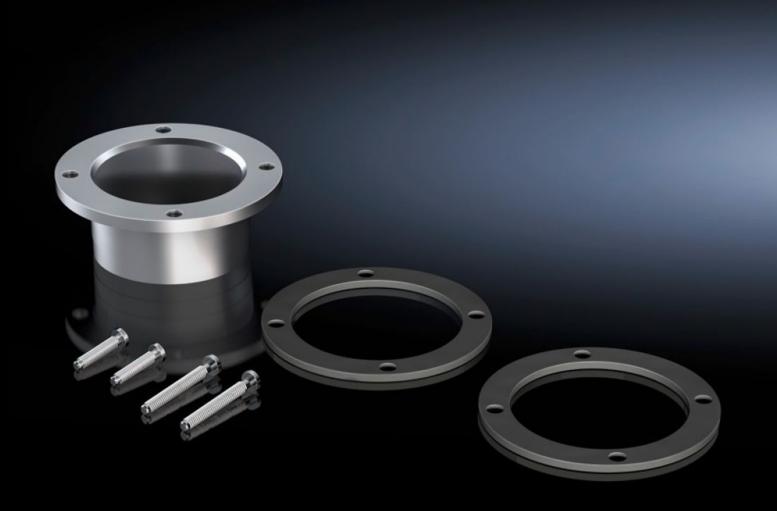

# CP 6052.700 - Adaptor for IP compatibility for support arm connection Ø 130 mm

For ensuring the protection category between the operating housing and stand/support arm system.

#### **Features**

| Model No.           | CP 6052.700                                                                                                                                                                                                                                                  |
|---------------------|--------------------------------------------------------------------------------------------------------------------------------------------------------------------------------------------------------------------------------------------------------------|
| Product description | For mounting commercially available cable entry components with an external diameter M63 x 1.5. For ensuring the protection category between the operating housing and stand/support arm system.                                                             |
| Applications        | Shielding an operating housing from: Coupling CP 60/120/180 for support arm connection Ø 130 mm, 6206.300, 6212.300, 6218.300 Attachment CP 60/120 for support arm connection Ø 130 mm, 6206.320, 6212.320 Angle coupling 90°, CP 60/120, 6206.380, 6212.380 |
| Material            | Aluminium                                                                                                                                                                                                                                                    |
| Surface finish      | Black anodised                                                                                                                                                                                                                                               |
| Supply includes     | Adaptor<br>Seals<br>Assembly screws                                                                                                                                                                                                                          |
| Packs of            | 1 pc(s).                                                                                                                                                                                                                                                     |
| Net weight          | 0.15                                                                                                                                                                                                                                                         |
| Gross weight        | 0.194                                                                                                                                                                                                                                                        |
|                     |                                                                                                                                                                                                                                                              |