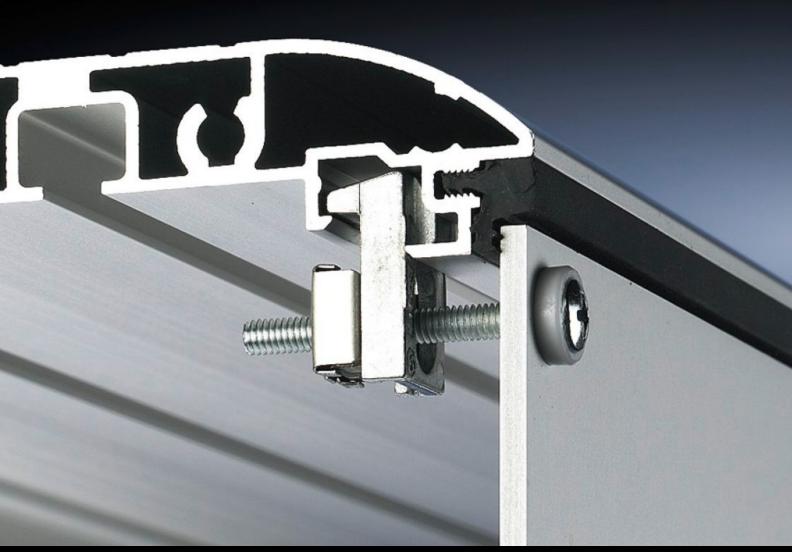

## CP 6053.000 - Mounting kit for Optipanel

For the installation of aluminium front panels, command panels and keyboards.

## Features

| Model No.             | CP 6053.000                                                                  |
|-----------------------|------------------------------------------------------------------------------|
| Design                | For holes                                                                    |
| Product description   | For the installation of aluminium front panels, command panels and keyboards |
| Supply includes       | Packs of 30 retaining claws, captive nuts, screws and sealing washers        |
| Thread                | M5                                                                           |
| Packs of              | 30 pc(s).                                                                    |
| Net weight            | 0.51                                                                         |
| Gross weight          | 0.55                                                                         |
| Customs tariff number | 83024900                                                                     |
| EAN                   | 4028177118911                                                                |
| ETIM 9                | EC002625                                                                     |
| ECLASS 8.0            | 27189234                                                                     |
|                       |                                                                              |