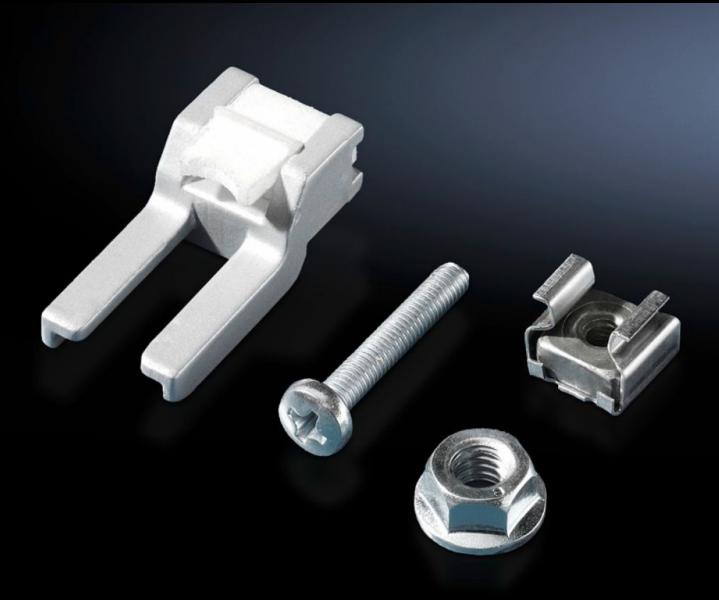

## CP 6053.800 - Mounting kit for Comfort Panel

For the installation of aluminium front panels, command panels and keyboards.

## **Features**

| Model No.             | CP 6053.800                                                                   |
|-----------------------|-------------------------------------------------------------------------------|
| Design                | For drilled holes/bolts/front panel mounting from behind                      |
| Product description   | For the installation of aluminium front panels, command panels and keyboards. |
| Supply includes       | 20 each of retaining claws, captive nuts, screws, nuts and sealing washers.   |
| Thread                | M5                                                                            |
| Packs of              | 20 pc(s).                                                                     |
| Net weight            | 0.4                                                                           |
| Gross weight          | 0.439                                                                         |
| Customs tariff number | 73182900                                                                      |
| EAN                   | 4028177486911                                                                 |
| ETIM 9                | EC002625                                                                      |
| ECLASS 8.0            | 27189234                                                                      |