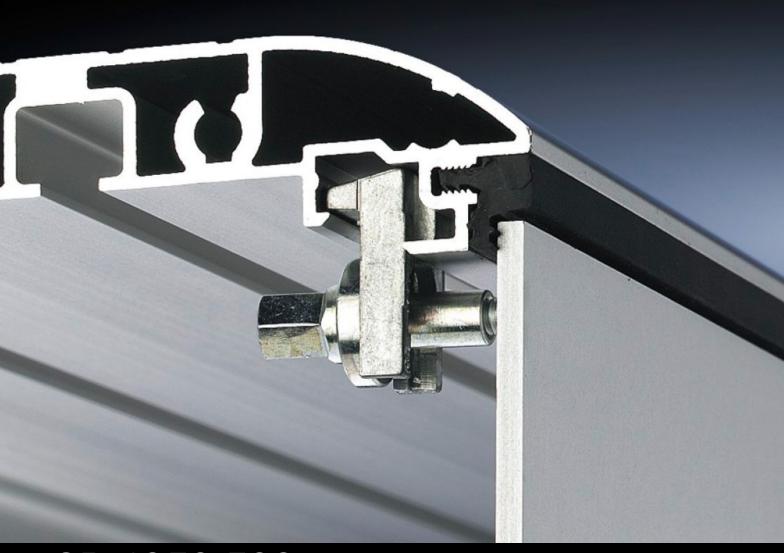

## CP 6058.500 - Mounting kit for Optipanel

For the installation of aluminium front panels, command panels and keyboards.

## **Features**

| lts<br>on of aluminium front panels, command panels and |
|---------------------------------------------------------|
|                                                         |
| on of aluminium front panels, command panels and        |
|                                                         |
| ning claws and cap screws                               |
| on of customer-specific applications                    |
| on of TFT monitors 15", 17" and 19".                    |
|                                                         |
|                                                         |
|                                                         |
|                                                         |
|                                                         |
| j                                                       |
|                                                         |
|                                                         |
|                                                         |