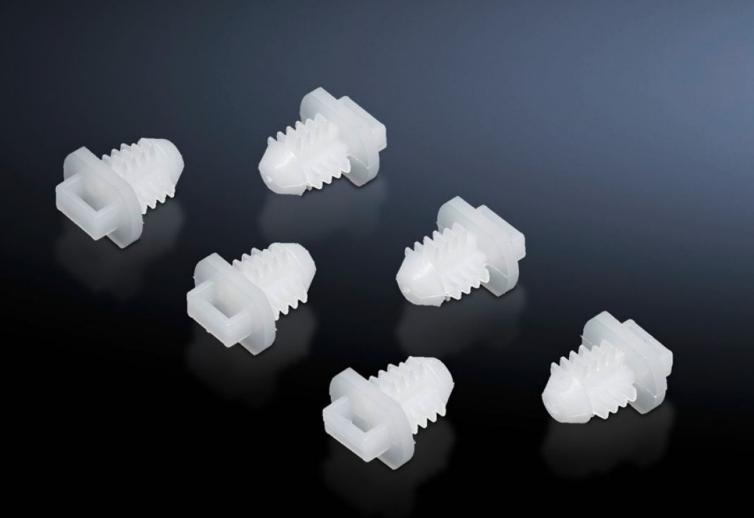

## CP 6059.500 - Cable tie fastener for Comfort Panel, Optipanel and Compact Panel

For all commercially available cable ties up to a tie width of 4.0 mm, simply insert into the T channel and secure by rotating through 45°.

## **Features**

| Model No.             | CP 6059.500                                                                                                                                                                  |
|-----------------------|------------------------------------------------------------------------------------------------------------------------------------------------------------------------------|
| Product description   | For secure cable routing of all standard commercially available cable ties up to a tie width of 4.0 mm. Simply insert into the T channel and secure by rotating through 45°. |
| Material              | Polyamide 6.6, self-extinguishing to UL 94-V2                                                                                                                                |
| Packs of              | 100 pc(s).                                                                                                                                                                   |
| Net weight            | 0.1                                                                                                                                                                          |
| Gross weight          | 0.101                                                                                                                                                                        |
| Customs tariff number | 39269097                                                                                                                                                                     |
| EAN                   | 4028177243002                                                                                                                                                                |
| ECLASS 8.0            | 23159007                                                                                                                                                                     |