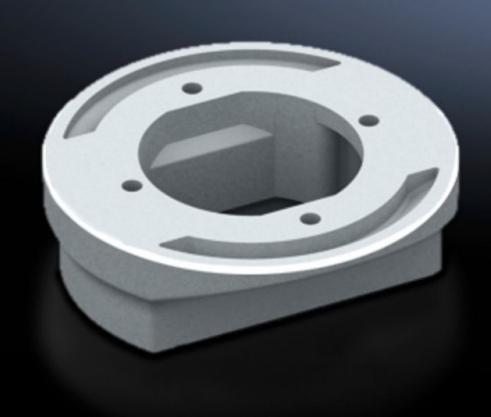

## CP 6071.000 - Connection adaptor CP-L Ø 130 mm o CP-L rectangular 120 x 65 mm

For external mounting of command panels with CP-L support arm cut-out, 120 x 65 mm.

## **Features**

| Model No.             | CP 6071.000                                                                                       |
|-----------------------|---------------------------------------------------------------------------------------------------|
| Product description   | For external mounting of command panels with CP-L support arm cut-out, I rectangular 120 x 65 mm. |
| Material              | Cast aluminium                                                                                    |
| Colour                | RAL 7035                                                                                          |
| Supply includes       | Seal and assembly parts                                                                           |
| Dimensions            | Height: 40 mm                                                                                     |
| Packs of              | 1 pc(s).                                                                                          |
| Net weight            | 0.559                                                                                             |
| Gross weight          | 0.56                                                                                              |
| Customs tariff number | 76169990                                                                                          |
| EAN                   | 4028177618770                                                                                     |
| ECLASS 8.0            | 27189263                                                                                          |