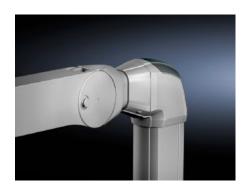

# Adaptor CP 120 to support arm, height adjustable

State: 11/07/2025 (Source: rittal.com/ie-en)

# CP 6071.600 - Adaptor CP 120 to support arm, height adjustable

Adaptor CP 120 to support arm, height adjustable