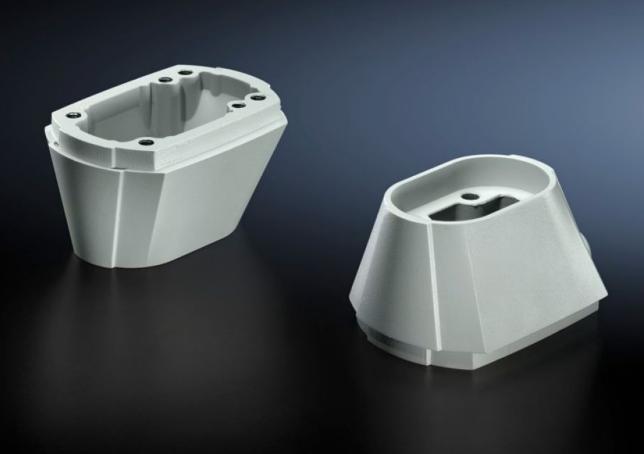

# CP 6071.600 - Adaptor CP 120 to support arm, height adjustable

Adaptor CP 120 to support arm, height adjustable

#### **Features**

| Model No.             | CP 6071.600                                                                        |
|-----------------------|------------------------------------------------------------------------------------|
| Benefits              | Integral adjustment facility                                                       |
| Applications          | For integration of the height-adjustable support arm to the support arm system 120 |
| Material              | Cast aluminium                                                                     |
| Colour                | RAL 7035                                                                           |
| Supply includes       | Seals Self-tapping screws for support section attachment.                          |
| Packs of              | 1 pc(s).                                                                           |
| Net weight            | 0.6                                                                                |
| Gross weight          | 0.692                                                                              |
| Customs tariff number | 76090000                                                                           |
| EAN                   | 4028177638716                                                                      |
| ETIM 9                | EC000882                                                                           |
| ECLASS 8.0            | 27400556                                                                           |