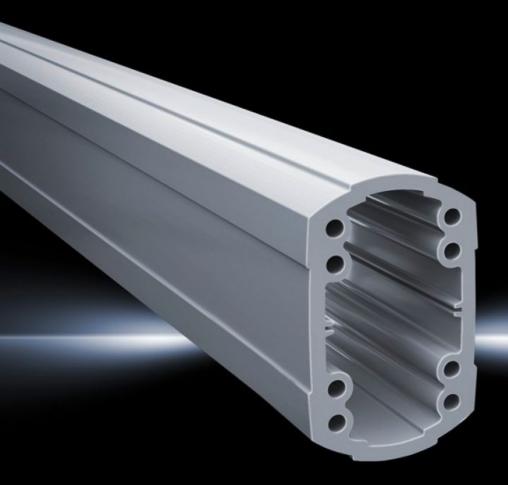

## CP 6074.100 - Support sections CP-C

Support sections for CP-C support arm system

#### **Features**

| Model No.           | CP 6074.100                                                                                                                                                                                                                                                                                                                                                                                                                                                                                                                       |
|---------------------|-----------------------------------------------------------------------------------------------------------------------------------------------------------------------------------------------------------------------------------------------------------------------------------------------------------------------------------------------------------------------------------------------------------------------------------------------------------------------------------------------------------------------------------|
| Design              | solid                                                                                                                                                                                                                                                                                                                                                                                                                                                                                                                             |
| Product description | Attachment to the connection components with 4 self-tapping screws in the screw channel. May be cut to any required length, no thread-tapping required. Closed cable duct with a large cross-section. Open cable duct for easy servicing access and for preassembled cables with connectors, lockable via cover section. X-shaped profiling for greater load capacity, large cable routing channels. Upper channel adequate for cables with large connectors (e.g. DVI or VGA) and available/usable throughout the entire system. |
| Benefits            | Easily adjusted without dismantling the system. Fast, simple assembly of the system Rotation range may be limited without dismantling the system Cross-section sufficient for large connectors Separation between data and power cables Removable cover for simple cable entry Flexible cable entry and routing options                                                                                                                                                                                                           |
| Material            | Support section: Extruded aluminium section Cover: Plastic                                                                                                                                                                                                                                                                                                                                                                                                                                                                        |
| Colour              | Support section: RAL 7035<br>Cover: RAL 7024                                                                                                                                                                                                                                                                                                                                                                                                                                                                                      |
| Supply includes     | Support section CP-C                                                                                                                                                                                                                                                                                                                                                                                                                                                                                                              |
| Length              | 500 mm                                                                                                                                                                                                                                                                                                                                                                                                                                                                                                                            |
| Material thickness  | 6.5 mm                                                                                                                                                                                                                                                                                                                                                                                                                                                                                                                            |
| Dimensions          | Width: 75 mm<br>Height: 120 mm<br>Length: 500 mm                                                                                                                                                                                                                                                                                                                                                                                                                                                                                  |
| Packs of            | 1 pc(s).                                                                                                                                                                                                                                                                                                                                                                                                                                                                                                                          |