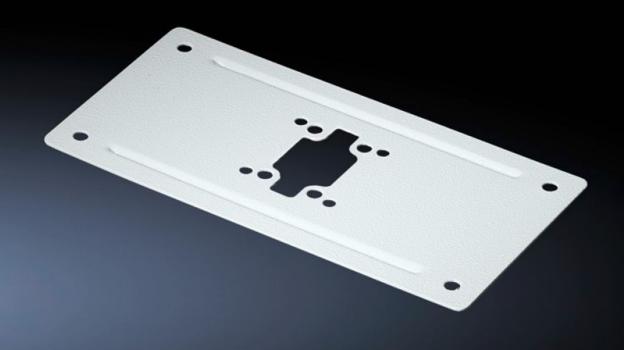

## CP 6106.110 - Enclosure reinforcement rigid

For external or internal reinforcement of enclosures of a corresponding size.

## **Features**

| Model No.                     | CP 6106.110                                                                                                                                          |
|-------------------------------|------------------------------------------------------------------------------------------------------------------------------------------------------|
| Product description           | For external or internal reinforcement of enclosures of a corresponding size. Smaller enclosures may also be mounted directly without reinforcement. |
| Material                      | Sheet steel                                                                                                                                          |
| Supply includes               | Assembly parts for the enclosure and support section plus 2 seals.                                                                                   |
| Support arm connection (type) | CP 60                                                                                                                                                |
| Installation options          | for support arm connection Ø 130 mm                                                                                                                  |
| To fit                        | Width: ≥ 300 mm<br>Depth: ≥ 150 mm                                                                                                                   |
| Packs of                      | 1 pc(s).                                                                                                                                             |
| Net weight                    | 0.8                                                                                                                                                  |
| Gross weight                  | 0.9                                                                                                                                                  |
| PCF per pack (cradle-to-gate) | 3.4 kg CO2 eq (Cat B)                                                                                                                                |
| Note on PCF category          | Category B: PCF value (cradle-to-gate) based on the product weight approximately calculated and self-declared                                        |
| Customs tariff number         | 73269098                                                                                                                                             |
| EAN                           | 4028177698420                                                                                                                                        |
| ETIM 9                        | EC002535                                                                                                                                             |
| ECLASS 8.0                    | 27182604                                                                                                                                             |