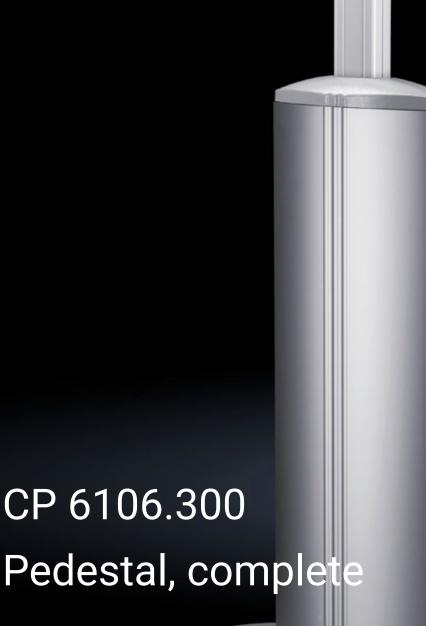

## CP 6106.300 - Pedestal, complete for Command Panel

## Features

| Model No.              | CP 6106.300                                |
|------------------------|--------------------------------------------|
| Design                 | Stationary                                 |
| Benefits               | Reliable protection of cable management    |
| Colour                 | RAL 7035                                   |
| Supply includes        | Cross member                               |
|                        | Support section                            |
|                        | Vertical aluminium moulding, may be opened |
| Load capacity (static) | 25 kg                                      |
| Dimensions             | Width: 600 mm                              |
|                        | Height: 1,093 mm                           |
|                        | Depth: 660 mm                              |
| Packs of               | 1 pc(s).                                   |
| Net weight             | 28                                         |
| Gross weight           | 29.7                                       |
| Customs tariff number  | 73269098                                   |
| EAN                    | 4028177698444                              |
| ETIM 9                 | EC002534                                   |
| ECLASS 8.0             | 27182604                                   |
|                        |                                            |