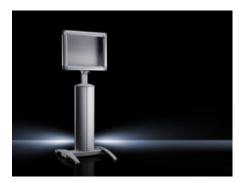

## CP 6106.300 - Pedestal, complete for Command Panel

## Features

| Model No.              | CP 6106.300                                |
|------------------------|--------------------------------------------|
| Design                 | Stationary                                 |
| Benefits               | Reliable protection of cable management    |
| Colour                 | RAL 7035                                   |
| Supply includes        | Cross member                               |
|                        | Support section                            |
|                        | Vertical aluminium moulding, may be opened |
| Load capacity (static) | 25 kg                                      |
| Dimensions             | Width: 600 mm                              |
|                        | Height: 1,093 mm                           |
|                        | Depth: 660 mm                              |
| Packs of               | 1 pc(s).                                   |
| Net weight             | 28                                         |
| Gross weight           | 29.7                                       |
| Customs tariff number  | 73269098                                   |
| EAN                    | 4028177698444                              |
| ETIM 9                 | EC002534                                   |
| ECLASS 8.0             | 27182604                                   |
|                        |                                            |