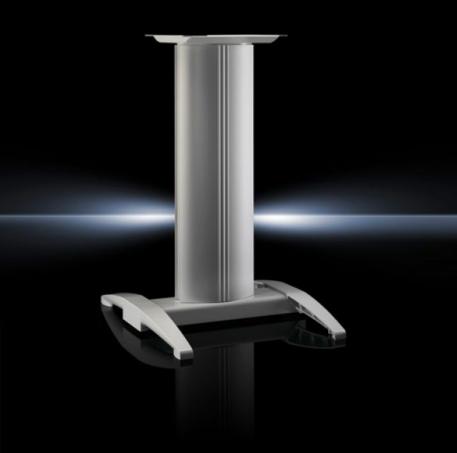

## IW 6141.200 - Pedestal, complete for IW worktops

## **Features**

| Model No.              | IW 6141.200                                                                |
|------------------------|----------------------------------------------------------------------------|
| Design                 | Stationary                                                                 |
| Benefits               | Reliable protection of cable management                                    |
| Colour                 | RAL 7035                                                                   |
| Supply includes        | Cross member Vertical aluminium moulding, may be opened Worktop attachment |
| Load capacity (static) | 25 kg                                                                      |
| Dimensions             | Width: 600 mm<br>Height: 946 mm<br>Depth: 660 mm                           |
| Packs of               | 1 pc(s).                                                                   |
| Net weight             | 28.5                                                                       |
| Gross weight           | 31.2                                                                       |
| Customs tariff number  | 94039910                                                                   |
| EAN                    | 4028177305762                                                              |
| ETIM 9                 | EC002534                                                                   |
| ECLASS 8.0             | 27182604                                                                   |