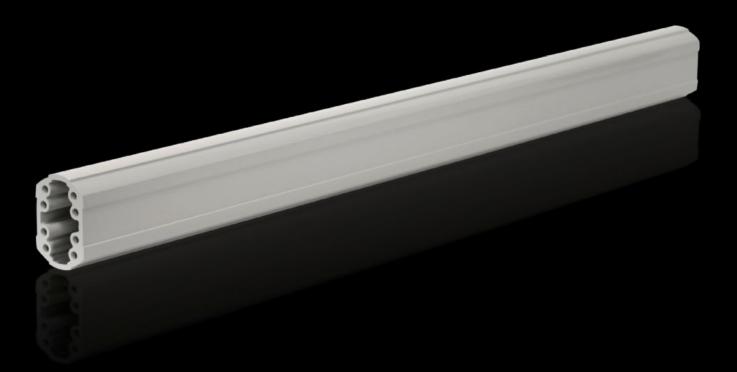

## CP 6206.100 - Support section CP 60 solid

Attachment to the connection components with 4 self-tapping screws in the screw channel. May be cut to any required length, no thread-tapping required. Closed cable duct with a large cross-section.

#### **Features**

| Model No.             | CP 6206.100                                                                                                                                                                                           |
|-----------------------|-------------------------------------------------------------------------------------------------------------------------------------------------------------------------------------------------------|
| Product description   | Attachment to the connection components with 4 self-tapping screws in the screw channel. May be cut to any required length, no thread-tapping required. Closed cable duct with a large cross-section. |
| Material              | Support section: Extruded aluminium section                                                                                                                                                           |
| Colour                | Support section: RAL 7035                                                                                                                                                                             |
| Supply includes       | Support section                                                                                                                                                                                       |
| Length                | 1,000 mm                                                                                                                                                                                              |
| Dimensions            | Width: 59 mm<br>Height: 85 mm<br>Length: 1,000 mm                                                                                                                                                     |
| Packs of              | 1 pc(s).                                                                                                                                                                                              |
| Net weight            | 4.9                                                                                                                                                                                                   |
| Gross weight          | 5.158                                                                                                                                                                                                 |
| Customs tariff number | 76042100                                                                                                                                                                                              |
| EAN                   | 4028177684270                                                                                                                                                                                         |
| ETIM 9                | EC000882                                                                                                                                                                                              |
| ECLASS 8.0            | 27400556                                                                                                                                                                                              |