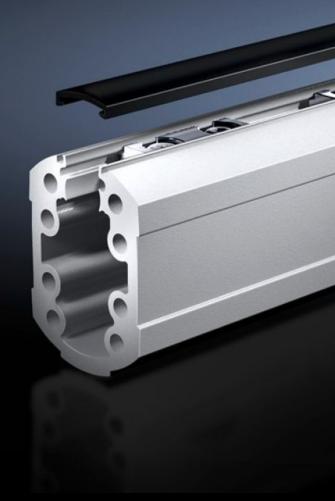

## CP 6206.110 - Support section CP 60 Open

Attachment to the connection components with 4 self-tapping screws in the screw channel. May be cut to any required length, no thread-tapping required. Open cable duct for easy servicing access and for pre-assembled cables with connectors, lockable via cover section. With clamping elements for higher load capacity.

## **Features**

| Model No.             | CP 6206.110                                                                                                                                                                                                                                                                 |
|-----------------------|-----------------------------------------------------------------------------------------------------------------------------------------------------------------------------------------------------------------------------------------------------------------------------|
| Product description   | Attachment to the connection components with 4 self-tapping screws in the screw channel. May be cut to any required length, no thread-tapping required. Open cable duct for easy servicing access and for pre-assembled cables with connectors, lockable via cover section. |
| Material              | Support section: Extruded aluminium section Clamping elements: Steel Cover section: Plastic                                                                                                                                                                                 |
| Colour                | Support section: RAL 7035<br>Cover: RAL 7024                                                                                                                                                                                                                                |
| Supply includes       | Support section Clamping elements for stability Clip-in lid                                                                                                                                                                                                                 |
| Length                | 1,000 mm                                                                                                                                                                                                                                                                    |
| Dimensions            | Length: 1,000 mm                                                                                                                                                                                                                                                            |
| Packs of              | 1 pc(s).                                                                                                                                                                                                                                                                    |
| Net weight            | 5.5                                                                                                                                                                                                                                                                         |
| Gross weight          | 5.62                                                                                                                                                                                                                                                                        |
| Customs tariff number | 76042990                                                                                                                                                                                                                                                                    |
| EAN                   | 4028177701915                                                                                                                                                                                                                                                               |
| ETIM 9                | EC000882                                                                                                                                                                                                                                                                    |
| ECLASS 8.0            | 27400556                                                                                                                                                                                                                                                                    |