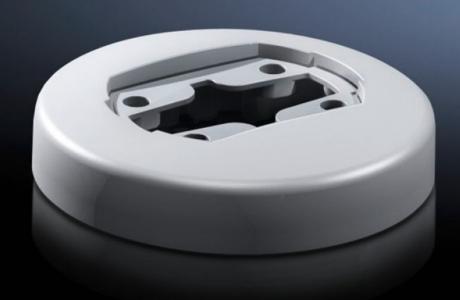

# CP 6206.320 - Attachment CP 60 for support arm connection Ø 130 mm

For rigid fastening of the enclosure to the support arm system 60

#### **Features**

| Model No.             | CP 6206.320                                                       |
|-----------------------|-------------------------------------------------------------------|
| Product description   | For rigid fastening of the enclosure to the support arm system 60 |
| Material              | Die-cast zinc                                                     |
| Colour                | RAL 7035                                                          |
| Supply includes       | Seals Self-tapping screws for support section attachment          |
| Rifid y/n             | Yes                                                               |
| Packs of              | 1 pc(s).                                                          |
| Net weight            | 0.92                                                              |
| Gross weight          | 0.992                                                             |
| Customs tariff number | 83024900                                                          |
| EAN                   | 4028177684362                                                     |
| ETIM 9                | EC002625                                                          |
| ECLASS 8.0            | 27189234                                                          |
|                       |                                                                   |