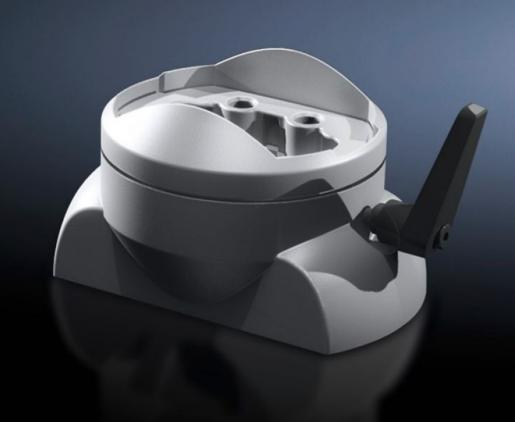

# CP 6206.340 - Coupling CP 60 for support arm connection 120 x 65 mm

For swivel mounting of the enclosure on the vertical section of the support arm system 60

#### **Features**

| CP 6206.340                                                                               |
|-------------------------------------------------------------------------------------------|
| For swivel mounting of the enclosure on the vertical section of the support arm system 60 |
| Die-cast zinc                                                                             |
| RAL 7035                                                                                  |
| Seals Self-tapping screws for support section attachment                                  |
| Yes                                                                                       |
| approx. 310°, lockable via clamping levers                                                |
| 1 pc(s).                                                                                  |
| 1.2                                                                                       |
| 1.278                                                                                     |
| 79070000                                                                                  |
| 4028177684379                                                                             |
| EC000882                                                                                  |
|                                                                                           |
|                                                                                           |