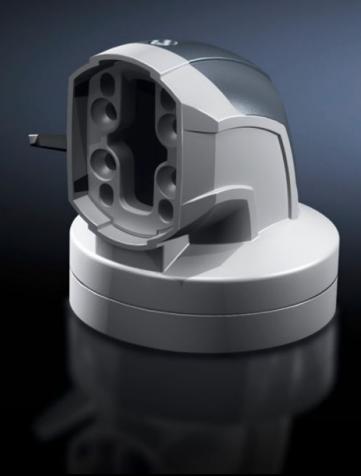

# CP 6206.380 - Angle coupling 90° CP 60 for support arm connection Ø 130 mm

For swivel mounting of the enclosure on the horizontal part of the support arm system. Enclosure may be suspended or top-mounted. Removable cover for simple cable entry.

#### **Features**

| Model No.                  | CP 6206.380                                                                                                                                                               |
|----------------------------|---------------------------------------------------------------------------------------------------------------------------------------------------------------------------|
| Product description        | For swivel mounting of the enclosure on the horizontal part of the support arm system. Enclosure may be suspended or top-mounted. Removable cover for simple cable entry. |
| Material                   | Angle coupling: Cast aluminium/die-cast zinc<br>Cover: Plastic                                                                                                            |
| Colour                     | Angle coupling: RAL 7035<br>Cover: RAL 7024                                                                                                                               |
| Supply includes            | Seals Grub screws Adjusting screws Self-tapping screws for support section attachment                                                                                     |
| Rotating/tilting           | Yes                                                                                                                                                                       |
| Rotation angle/swivel area | approx. 310°, lockable via clamping levers<br>The range of rotation can be limited by inserting the grub screws<br>provided                                               |
| Packs of                   | 1 pc(s).                                                                                                                                                                  |
| Net weight                 | 1.8                                                                                                                                                                       |
| Gross weight               | 1.953                                                                                                                                                                     |
| Customs tariff number      | 79070000                                                                                                                                                                  |
| EAN                        | 4028177684393                                                                                                                                                             |
| ETIM 9                     | EC000882                                                                                                                                                                  |
| ECLASS 8.0                 | 27400556                                                                                                                                                                  |