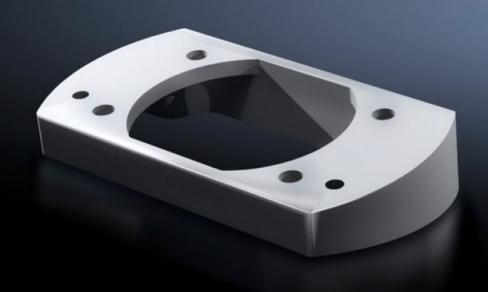

# CP 6206.440 - Tilting adaptor 10° for support arm connection 120 x 65 mm

For mounting between coupling, system 60/120 or attachment, system 60 and the command panel

#### **Features**

| Model No.             | CP 6206.440                                                                                       |
|-----------------------|---------------------------------------------------------------------------------------------------|
| Design                | For mounting between the command panel and Coupling CP 60, 6206.340 or attachment CP 60, 6206.340 |
| Product description   | For mounting between coupling, system 60 or attachment, system 60 and the command panel           |
| Material              | Die-cast zinc                                                                                     |
| Colour                | RAL 7035                                                                                          |
| Supply includes       | Seals<br>Assembly parts                                                                           |
| Rifid y/n             | Yes                                                                                               |
| Packs of              | 1 pc(s).                                                                                          |
| Net weight            | 0.32                                                                                              |
| Gross weight          | 0.338                                                                                             |
| Customs tariff number | 79070000                                                                                          |
| EAN                   | 4028177684430                                                                                     |
| ETIM 9                | EC000882                                                                                          |
| ECLASS 8.0            | 27400556                                                                                          |
|                       |                                                                                                   |