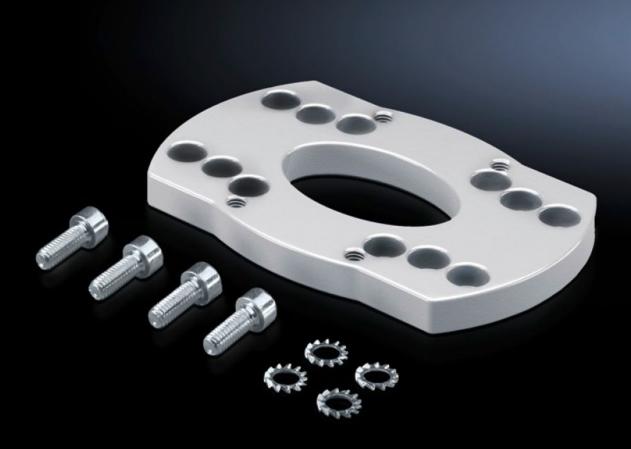

### CP 6206.500 - Adaptor for Siemens Pro-Panel

For external mounting of Siemens Simatic to support arm system CP 40, steel or CP 60/120 with support arm connection  $120 \times 65$  mm.

#### **Features**

| Model No.             | CP 6206.500                                      |
|-----------------------|--------------------------------------------------|
| Design                | For the external mounting of Siemens Simatic:    |
|                       | MP 377 15"Pro                                    |
|                       | Thin Client 15"Pro                               |
|                       | Flat-Panel Monitor 15", 19"Pro                   |
|                       | HMI IPC477C 15"Pro                               |
|                       | To support arm systems:                          |
|                       | CP 40, steel                                     |
|                       | CP 60/120 for support arm connection 120 x 65 mm |
| Material              | Aluminium                                        |
| Colour                | RAL 7035                                         |
| Supply includes       | Seals                                            |
|                       | Assembly parts                                   |
| Packs of              | 1 pc(s).                                         |
| Net weight            | 0.2                                              |
| Gross weight          | 0.25                                             |
| Customs tariff number | 76169990                                         |
| EAN                   | 4028177684416                                    |
| ETIM 9                | EC000882                                         |
| ECLASS 8.0            | 27400556                                         |
|                       |                                                  |