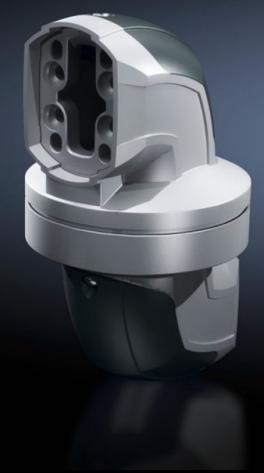

### CP 6206.620 - Intermediate hinge CP 60

For vertically hinged connection of horizontal support sections within the support arm system. Removable covers for simple cable entry.

#### **Features**

| Model No.                  | CP 6206.620                                                                                                                             |
|----------------------------|-----------------------------------------------------------------------------------------------------------------------------------------|
| Product description        | For vertically hinged connection of horizontal support sections within the support arm system. Removable covers for simple cable entry. |
| Material                   | Intermediate hinge: Cast aluminium<br>Cover: Plastic                                                                                    |
| Colour                     | Intermediate hinge: RAL 7035<br>Cover: RAL 7024                                                                                         |
| Supply includes            | Seals Screws for restricting rotation range Adjusting screws Self-tapping screws for support section attachment                         |
| Rotating/tilting           | Yes                                                                                                                                     |
| Rotation angle/swivel area | approx. 330°.<br>The range of rotation can be limited by inserting the screws<br>provided.                                              |
| Packs of                   | 1 pc(s).                                                                                                                                |
| Net weight                 | 3.14                                                                                                                                    |
| Gross weight               | 3.24                                                                                                                                    |
| Customs tariff number      | 76169990                                                                                                                                |
| EAN                        | 4028177684348                                                                                                                           |
| ETIM 9                     | EC000882                                                                                                                                |
| ECLASS 8.0                 | 27400556                                                                                                                                |
|                            |                                                                                                                                         |