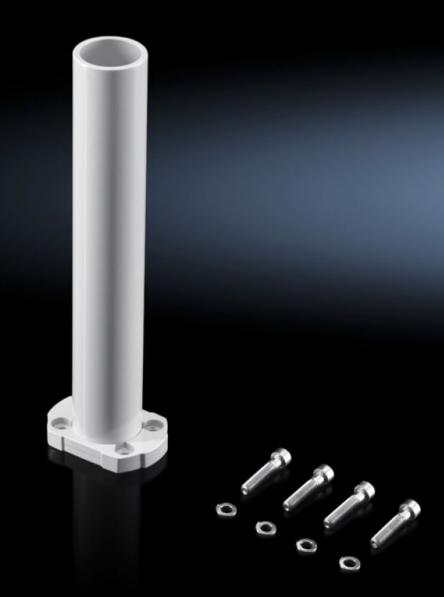

## CP 6206.650 - Adaptor CP 60 to CP 40 for stand and support arm systems

## **Features**

| Model No.                     | CP 6206.650                                                                                                    |
|-------------------------------|----------------------------------------------------------------------------------------------------------------|
| Product description           | For the transition from CP 60 to 48 round tube.                                                                |
| Material                      | Steel                                                                                                          |
| Colour                        | RAL 7035                                                                                                       |
| Supply includes               | Adaptor Self-tapping screws for support section attachment Seal included                                       |
| Installation options          | For attaching to stand and support arm systems with CP 60 support section                                      |
| Length                        | 300 mm                                                                                                         |
| Rifid y/n                     | Yes                                                                                                            |
| Packs of                      | 1 pc(s).                                                                                                       |
| Net weight                    | 1.7                                                                                                            |
| Gross weight                  | 1.811                                                                                                          |
| PCF per pack (cradle-to-gate) | 6.9 kg CO2 eq (Cat B)                                                                                          |
| Note on PCF category          | Category B: PCF value (cradle-to-gate) based on the product weight, approximately calculated and self-declared |
| Customs tariff number         | 73064020                                                                                                       |
| EAN                           | 4028177709621                                                                                                  |
| ETIM 9                        | EC000882                                                                                                       |
| ECLASS 8.0                    | 27400556                                                                                                       |