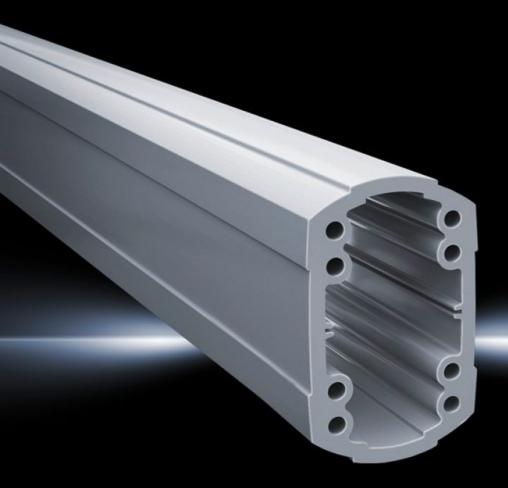

## CP 6212.050 - Support section CP 120 solid

Attachment to the connection components with 4 self-tapping screws in the screw channel. May be cut to any required length, no thread-tapping required. Closed cable duct with a large cross-section.

#### **Features**

| Model No.             | CP 6212.050                                                                                                                                                                                           |
|-----------------------|-------------------------------------------------------------------------------------------------------------------------------------------------------------------------------------------------------|
| Product description   | Attachment to the connection components with 4 self-tapping screws in the screw channel. May be cut to any required length, no thread-tapping required. Closed cable duct with a large cross-section. |
| Material              | Support section: Extruded aluminium section                                                                                                                                                           |
| Colour                | Support section: RAL 7035                                                                                                                                                                             |
| Supply includes       | Support section                                                                                                                                                                                       |
| Length                | 500 mm                                                                                                                                                                                                |
| Dimensions            | Width: 75 mm<br>Height: 120 mm<br>Length: 500 mm                                                                                                                                                      |
| Packs of              | 1 pc(s).                                                                                                                                                                                              |
| Net weight            | 3.875                                                                                                                                                                                                 |
| Gross weight          | 4.18                                                                                                                                                                                                  |
| Customs tariff number | 76042100                                                                                                                                                                                              |
| EAN                   | 4028177683938                                                                                                                                                                                         |
| ETIM 9                | EC000882                                                                                                                                                                                              |
| ECLASS 8.0            | 27400556                                                                                                                                                                                              |