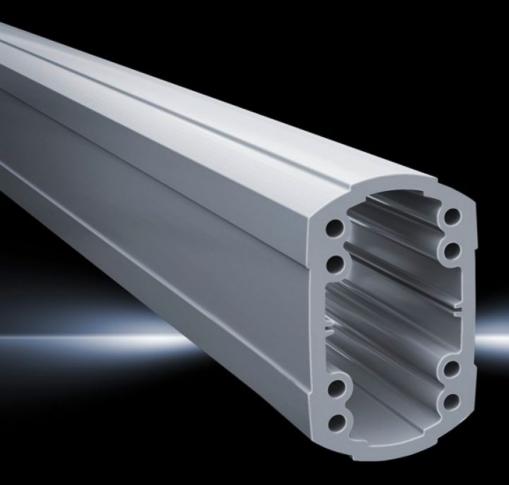

## CP 6212.100 - Support section CP 120 solid

Attachment to the connection components with 4 self-tapping screws in the screw channel. May be cut to any required length, no thread-tapping required. Closed cable duct with a large cross-section.

#### **Features**

| Model No.             | CP 6212.100                                                                                                                                                                                           |
|-----------------------|-------------------------------------------------------------------------------------------------------------------------------------------------------------------------------------------------------|
| Product description   | Attachment to the connection components with 4 self-tapping screws in the screw channel. May be cut to any required length, no thread-tapping required. Closed cable duct with a large cross-section. |
| Material              | Support section: Extruded aluminium section                                                                                                                                                           |
| Colour                | Support section: RAL 7035                                                                                                                                                                             |
| Supply includes       | Support section                                                                                                                                                                                       |
| Length                | 1,000 mm                                                                                                                                                                                              |
| Dimensions            | Width: 75 mm<br>Height: 120 mm<br>Length: 1,000 mm                                                                                                                                                    |
| Packs of              | 1 pc(s).                                                                                                                                                                                              |
| Net weight            | 7.801                                                                                                                                                                                                 |
| Gross weight          | 8.26                                                                                                                                                                                                  |
| Customs tariff number | 76042100                                                                                                                                                                                              |
| EAN                   | 4028177683945                                                                                                                                                                                         |
| ETIM 9                | EC000882                                                                                                                                                                                              |
| ECLASS 8.0            | 27400556                                                                                                                                                                                              |