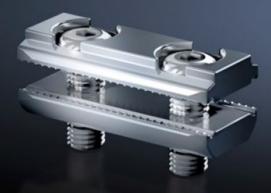

## CP 6212.220 - Clamping elements for support sections CP 60/120, open

For additional protection against rotation and twisting of the open section.

## Features

| Model No.             | CP 6212.220                                                                  |
|-----------------------|------------------------------------------------------------------------------|
| Product description   | For additional protection against rotation and twisting of the open section. |
| Benefits              | Two-piece element, may also be retro-fitted                                  |
| Material              | Steel                                                                        |
| Packs of              | 4 pc(s).                                                                     |
| Net weight            | 0.5                                                                          |
| Gross weight          | 0.516                                                                        |
| Customs tariff number | 73269098                                                                     |
| EAN                   | 4028177701922                                                                |
| ECLASS 8.0            | 27400556                                                                     |