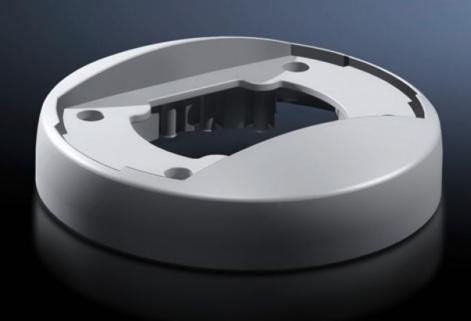

# CP 6212.320 - Attachment CP 120 for support arm connection Ø 130 mm

For rigid fastening of the enclosure to the support arm system 120

#### **Features**

| Model No.             | CP 6212.320                                                        |
|-----------------------|--------------------------------------------------------------------|
| Product description   | For rigid fastening of the enclosure to the support arm system 120 |
| Material              | Die-cast zinc                                                      |
| Colour                | RAL 7035                                                           |
| Supply includes       | Seals Self-tapping screws for support section attachment           |
| Rifid y/n             | Yes                                                                |
| Packs of              | 1 pc(s).                                                           |
| Net weight            | 0.836                                                              |
| Gross weight          | 0.903                                                              |
| Customs tariff number | 73182900                                                           |
| EAN                   | 4028177684195                                                      |
| ETIM 9                | EC002625                                                           |
| ECLASS 8.0            | 27189234                                                           |
|                       |                                                                    |