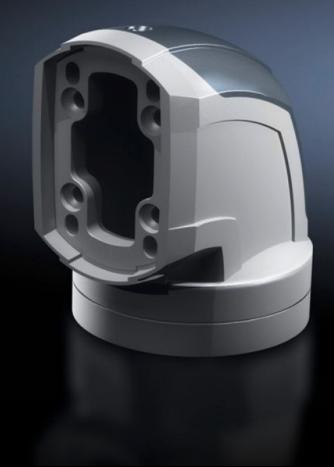

# CP 6212.380 - Angle coupling 90°, CP 120 for support arm connection Ø 130 mm

For swivel mounting of the enclosure on the horizontal part of the support arm system. Enclosure may be suspended or top-mounted. Removable cover for simple cable entry.

#### **Features**

| Model No.                  | CP 6212.380                                                                                                                                                               |
|----------------------------|---------------------------------------------------------------------------------------------------------------------------------------------------------------------------|
| Product description        | For swivel mounting of the enclosure on the horizontal part of the support arm system. Enclosure may be suspended or top-mounted. Removable cover for simple cable entry. |
| Material                   | Angle coupling: Cast aluminium/die-cast zinc Cover: Plastic                                                                                                               |
| Colour                     | Angle coupling: RAL 7035<br>Cover: RAL 7024                                                                                                                               |
| Supply includes            | Seals Grub screws Adjusting screws Self-tapping screws for support section attachment                                                                                     |
| Rotating/tilting           | Yes                                                                                                                                                                       |
| Rotation angle/swivel area | approx. 310°, lockable via clamping levers The range of rotation can be limited by inserting the grub screws provided                                                     |
| Packs of                   | 1 pc(s).                                                                                                                                                                  |
| Net weight                 | 2.097                                                                                                                                                                     |
| Gross weight               | 2.28                                                                                                                                                                      |
| Customs tariff number      | 79070000                                                                                                                                                                  |
| EAN                        | 4028177684201                                                                                                                                                             |
| ETIM 9                     | EC000882                                                                                                                                                                  |
| ECLASS 8.0                 | 27400556                                                                                                                                                                  |