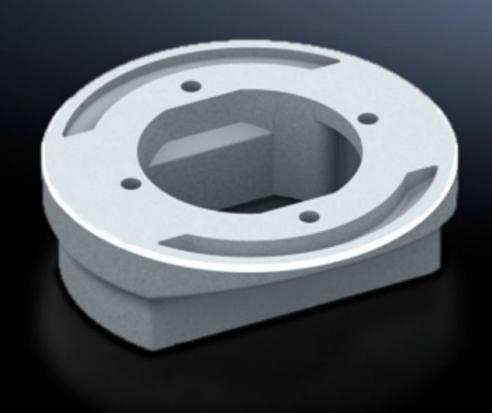

# CP 6212.500 - Adaptor support arm connection Ø 130 mm to 120 x 65 mm

For external mounting of operating housings with support arm cut-out 120 x 65 mm and connection console VESA 75/100

#### **Features**

| Model No.             | CP 6212.500                                                     |
|-----------------------|-----------------------------------------------------------------|
| Design                | For external mounting of command panel with support arm cut-out |
|                       | 120 x 65 mm and connection console VESA 75/100 to:              |
|                       | Coupling CP 120, 6212.300                                       |
|                       | Attachment CP 120, 6212.320                                     |
|                       | Angle coupling 90°, CP 120, 6212.380                            |
|                       | Pivot with jib (6206.850)                                       |
|                       | Pivot for machine-integrated installation (6206.870)            |
| Material              | Cast aluminium                                                  |
| Colour                | RAL 7035                                                        |
| Supply includes       | Seals                                                           |
|                       | Assembly parts                                                  |
| Rifid y/n             | Yes                                                             |
| Dimensions            | Height: 40 mm                                                   |
| Packs of              | 1 pc(s).                                                        |
| Net weight            | 0.5                                                             |
| Gross weight          | 0.552                                                           |
| Customs tariff number | 76169990                                                        |
| EAN                   | 4028177684218                                                   |
| ETIM 9                | EC000882                                                        |
| ECLASS 8.0            | 27400556                                                        |