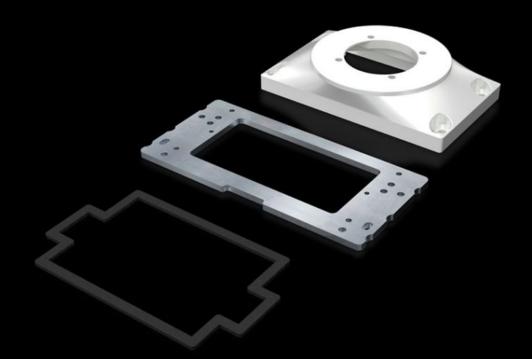

## CP 6212.540 - Connection plate with reinforcement plate

For easy location of the command panel onto the support arm or pedestal.

#### **Features**

| Model No.       | CP 6212.540                                                                                                                                                                                                                                                                                                                                                                                                                                                                                                                                                                                                                                                                                                       |
|-----------------|-------------------------------------------------------------------------------------------------------------------------------------------------------------------------------------------------------------------------------------------------------------------------------------------------------------------------------------------------------------------------------------------------------------------------------------------------------------------------------------------------------------------------------------------------------------------------------------------------------------------------------------------------------------------------------------------------------------------|
| Design          | For mounting Comfort Panel from a front panel width of 247 mm and installation depth of 152 mm Optipanel from a front panel width of 220 mm and installation depth of 150 mm Sheet steel from 135 mm installation depth For mounting on support arm system components Attachment CP 60/120 for support arm connection Ø 130 mm, 6206.320, 6212.320 Coupling CP 60/120/180 for support arm connection Ø 130 mm, 6206.300, 6212.300, 6218.300 Angle coupling 90°, system 60/120 for support arm connection Ø 130 mm, CP 6206.380, 6212.380 Tilting adaptor 10°, system 60/120 for support arm connection Ø 130 mm, CP 6206.400 Tilting adaptor ±45°, system 60/120 for support arm connection Ø 130 mm, CP 6206.420 |
| Benefits        | For easy location of the command panel onto the support arm or pedestal  More space for cable entry                                                                                                                                                                                                                                                                                                                                                                                                                                                                                                                                                                                                               |
| Material        | Connection plate: Cast aluminium Reinforcement plate: Sheet steel, 6 mm                                                                                                                                                                                                                                                                                                                                                                                                                                                                                                                                                                                                                                           |
| Colour          | RAL 7035                                                                                                                                                                                                                                                                                                                                                                                                                                                                                                                                                                                                                                                                                                          |
| Supply includes | Reinforcement plate<br>Seals<br>Assembly parts                                                                                                                                                                                                                                                                                                                                                                                                                                                                                                                                                                                                                                                                    |
| Packs of        | 1 pc(s).                                                                                                                                                                                                                                                                                                                                                                                                                                                                                                                                                                                                                                                                                                          |
| Net weight      | 1.3                                                                                                                                                                                                                                                                                                                                                                                                                                                                                                                                                                                                                                                                                                               |
| Gross weight    | 1.604                                                                                                                                                                                                                                                                                                                                                                                                                                                                                                                                                                                                                                                                                                             |