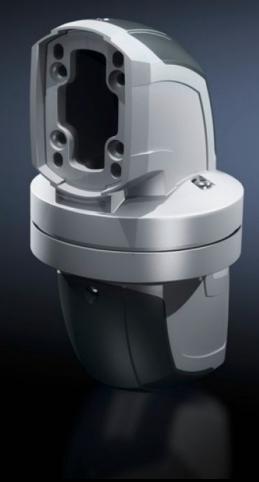

### CP 6212.620 - Intermediate hinge CP 120

For vertically hinged connection of horizontal support sections within the support arm system. Removable cover for simple cable entry.

#### **Features**

| Model No.                  | CP 6212.620                                                                                                                            |
|----------------------------|----------------------------------------------------------------------------------------------------------------------------------------|
| Product description        | For vertically hinged connection of horizontal support sections within the support arm system. Removable cover for simple cable entry. |
| Material                   | Intermediate hinge: Cast aluminium<br>Cover: Plastic                                                                                   |
| Colour                     | Intermediate hinge: RAL 7035<br>Cover: RAL 7024                                                                                        |
| Supply includes            | Seals Screws for restricting rotation range Adjusting screws Self-tapping screws for support section attachment                        |
| Rotating/tilting           | Yes                                                                                                                                    |
| Rotation angle/swivel area | approx. 330°.<br>The range of rotation can be limited by inserting the screws<br>provided.                                             |
| Packs of                   | 1 pc(s).                                                                                                                               |
| Net weight                 | 4.798                                                                                                                                  |
| Gross weight               | 5.48                                                                                                                                   |
| Customs tariff number      | 76169990                                                                                                                               |
| EAN                        | 4028177684164                                                                                                                          |
| ETIM 9                     | EC000882                                                                                                                               |
| ECLASS 8.0                 | 27400556                                                                                                                               |