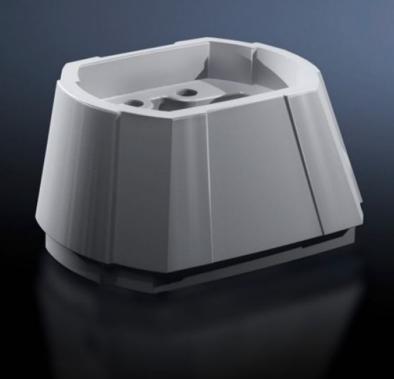

### CP 6212.640 - Adaptor for support arm combination

Connection component between large and small support arm systems as well as for external mounting of small, slimline operating housings

#### **Features**

| Model No.             | CP 6212.640                                                                                                                                                                                                                                                         |
|-----------------------|---------------------------------------------------------------------------------------------------------------------------------------------------------------------------------------------------------------------------------------------------------------------|
| Design                | For support arm combination CP 120 to 60                                                                                                                                                                                                                            |
| Benefits              | Integral adjustment facility                                                                                                                                                                                                                                        |
| Applications          | Connection component between large and small support arm systems, where this arrangement is chosen for static, visual or cost reasons.  For mounting small, flat command panels if the load capacity of a larger system is needed horizontally for long jib lengths |
| Material              | Cast aluminium                                                                                                                                                                                                                                                      |
| Colour                | RAL 7035                                                                                                                                                                                                                                                            |
| Supply includes       | Seals Self-tapping screws for support section attachment                                                                                                                                                                                                            |
| Rifid y/n             | Yes                                                                                                                                                                                                                                                                 |
| Packs of              | 1 pc(s).                                                                                                                                                                                                                                                            |
| Net weight            | 0.72                                                                                                                                                                                                                                                                |
| Gross weight          | 0.75                                                                                                                                                                                                                                                                |
| Customs tariff number | 76169990                                                                                                                                                                                                                                                            |
| EAN                   | 4028177684171                                                                                                                                                                                                                                                       |
| ETIM 9                | EC000882                                                                                                                                                                                                                                                            |
| ECLASS 8.0            | 27400556                                                                                                                                                                                                                                                            |