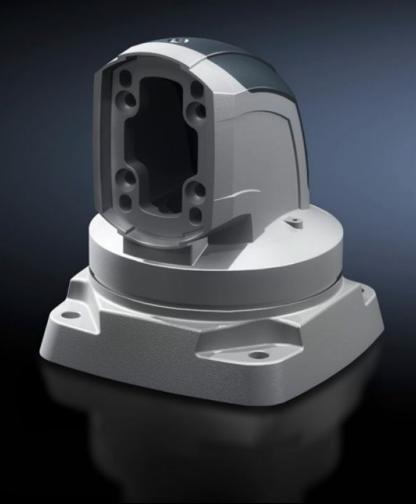

#### CP 6212.700 - Top-mounted joint CP 120 Horizontal outlet

For swivel mounting of the support arm system on horizontal surfaces – also suitable for suspending from the ceiling. Removable cover for simple cable entry.

#### **Features**

| Model No.                  | CP 6212.700                                                                                                                                                   |
|----------------------------|---------------------------------------------------------------------------------------------------------------------------------------------------------------|
| Product description        | For swivel mounting of the support arm system on horizontal surfaces – also suitable for suspending from the ceiling. Removable cover for simple cable entry. |
| Material                   | Top-mounted joint: Cast aluminium<br>Cover: Plastic                                                                                                           |
| Colour                     | Top-mounted joint: RAL 7035<br>Cover: RAL 7024                                                                                                                |
| Supply includes            | Seals Screws for restricting rotation range Adjusting screws Self-tapping screws for support section attachment                                               |
| Rotating/tilting           | Yes                                                                                                                                                           |
| Rotation angle/swivel area | approx. 330°.<br>The range of rotation can be limited by inserting the screws/limit plate provided.                                                           |
| Packs of                   | 1 pc(s).                                                                                                                                                      |
| Net weight                 | 5.75                                                                                                                                                          |
| Gross weight               | 5.86                                                                                                                                                          |
| Customs tariff number      | 76169990                                                                                                                                                      |
| EAN                        | 4028177683990                                                                                                                                                 |
| ETIM 9                     | EC000882                                                                                                                                                      |
| ECLASS 8.0                 | 27400556                                                                                                                                                      |