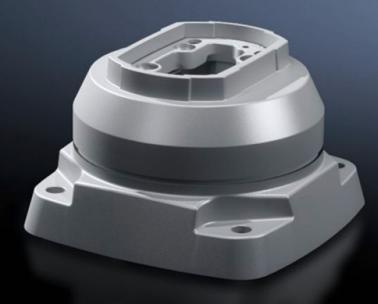

## CP 6212.720 - Top-mounted joint CP 120 Vertical outlet

For swivel mounting of the support arm system on horizontal surfaces – also suitable for suspending from the ceiling.

#### Features

| Model No.                  | CP 6212.720                                                                                                           |
|----------------------------|-----------------------------------------------------------------------------------------------------------------------|
| Product description        | For swivel mounting of the support arm system on horizontal surfaces – also suitable for suspending from the ceiling. |
| Material                   | Cast aluminium                                                                                                        |
| Colour                     | RAL 7035                                                                                                              |
| Supply includes            | Seals                                                                                                                 |
|                            | Screws for restricting rotation range                                                                                 |
|                            | Adjusting screws                                                                                                      |
|                            | Self-tapping screws for support section attachment                                                                    |
| Rotating/tilting           | Yes                                                                                                                   |
| Rotation angle/swivel area | approx. 330°.<br>The range of rotation can be limited by inserting the screws<br>provided.                            |
| Packs of                   | 1 pc(s).                                                                                                              |
| Net weight                 | 5                                                                                                                     |
| Gross weight               | 5.42                                                                                                                  |
| Customs tariff number      | 76169990                                                                                                              |
| EAN                        | 4028177684003                                                                                                         |
| ETIM 9                     | EC000882                                                                                                              |
| ECLASS 8.0                 | 27400556                                                                                                              |
|                            |                                                                                                                       |