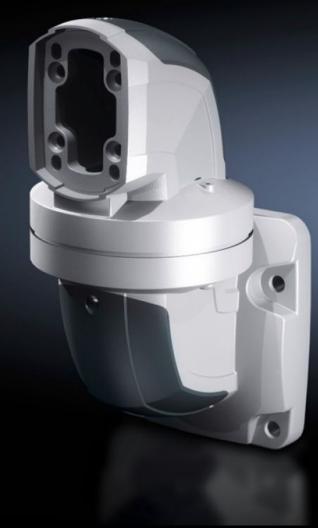

# CP 6212.740 - Wall-mounted hinge CP 120 Horizontal outlet

For swivel mounting of the support arm on vertical surfaces. Removable cover for simple cable entry.