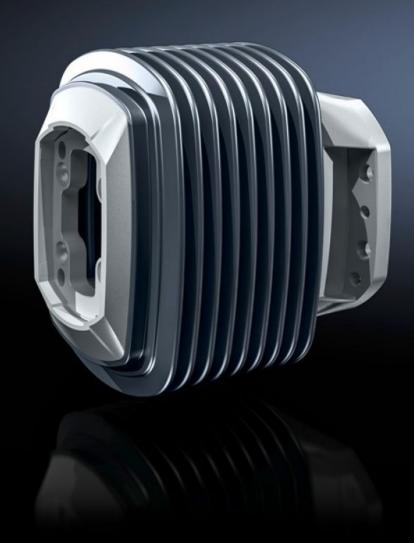

# CP 6212.780 - Wall-mounted hinge CP 120 Horizontal outlet, without height offset

For swivel mounting of the support arm on vertical surfaces.