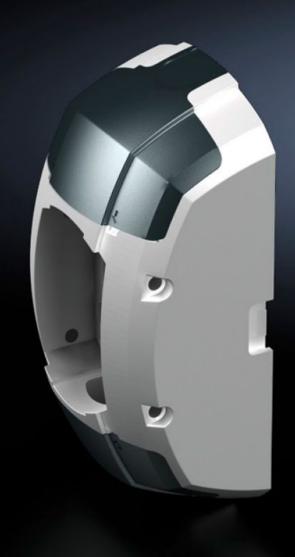

# Wall/base mounting bracket CP 120, large

State: 6/05/2025 (Source: rittal.com/ie-en)

#### CP 6212.800 - Wall/base mounting bracket CP 120, large

For stable attachment of the support arm system to vertical or horizontal surfaces.

#### **Features**

| Model No.             | CP 6212.800                                                                                                                                                                                                |
|-----------------------|------------------------------------------------------------------------------------------------------------------------------------------------------------------------------------------------------------|
| Product description   | For stable attachment of the support arm system to vertical or horizontal surfaces.                                                                                                                        |
| Benefits              | Prepared for flexible cable entry and routing from all sides Integral one-man assembly via machined keyhole Optional anti-twist attachment on the mounting surface by pinning Integral adjustment facility |
| Material              | Wall/base mounting bracket: Cast aluminium<br>Cover: Plastic                                                                                                                                               |
| Colour                | Wall/base mounting bracket, RAL 7035<br>Cover: RAL 7024                                                                                                                                                    |
| Supply includes       | Seals Grub screws Adjusting screws Self-tapping screws for support section attachment                                                                                                                      |
| Rifid y/n             | Yes                                                                                                                                                                                                        |
| Packs of              | 1 pc(s).                                                                                                                                                                                                   |
| Net weight            | 2.652                                                                                                                                                                                                      |
| Gross weight          | 2.852                                                                                                                                                                                                      |
| Customs tariff number | 73182900                                                                                                                                                                                                   |
| EAN                   | 4028177684140                                                                                                                                                                                              |
| ETIM 9                | EC000882                                                                                                                                                                                                   |
| ECLASS 8.0            | 27400556                                                                                                                                                                                                   |