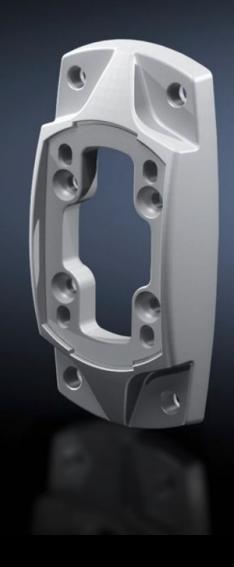

# CP 6212.820 - Wall/base mounting bracket CP 120, small

For rigid attachment of the support arm system to vertical or horizontal surfaces.

#### **Features**

| Model No.             | CP 6212.820                                                                        |
|-----------------------|------------------------------------------------------------------------------------|
| Product description   | For rigid attachment of the support arm system to vertical or horizontal surfaces. |
| Material              | Wall/base mounting bracket: Cast aluminium                                         |
| Colour                | RAL 7035                                                                           |
| Supply includes       | Seals Adjusting screws Self-tapping screws for support section attachment          |
| Rifid y/n             | Yes                                                                                |
| Packs of              | 1 pc(s).                                                                           |
| Net weight            | 0.585                                                                              |
| Gross weight          | 0.62                                                                               |
| Customs tariff number | 83024900                                                                           |
| EAN                   | 4028177684133                                                                      |
| ETIM 9                | EC000882                                                                           |
| ECLASS 8.0            | 27400556                                                                           |
|                       |                                                                                    |