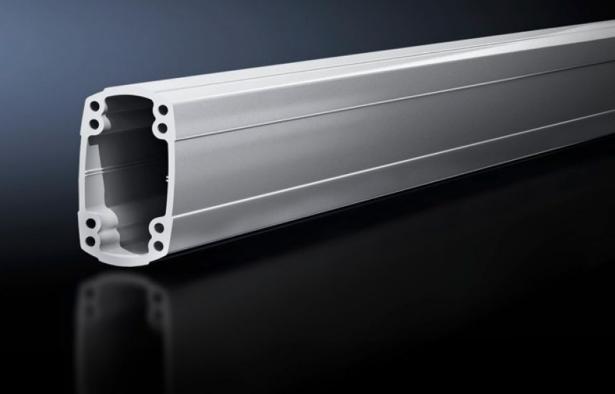

## CP 6218.100 - Support section CP 180 solid

Attachment to the connection components with 4 self-tapping screws in the screw channel. May be cut to any required length, no thread-tapping required. Closed cable duct with a large cross-section.

#### **Features**

| CP 6218.100  Attachment to the connection components with 4 self-tapping                                                                         |
|--------------------------------------------------------------------------------------------------------------------------------------------------|
| ·                                                                                                                                                |
| screws in the screw channel. May be cut to any required length, no<br>thread-tapping required. Closed cable duct with a large cross-<br>section. |
| Support section: Extruded aluminium section                                                                                                      |
| Support section: RAL 7035                                                                                                                        |
| Support section                                                                                                                                  |
| 1,000 mm                                                                                                                                         |
| Width: 90 mm<br>Height: 160 mm<br>Length: 1,000 mm                                                                                               |
| 1 pc(s).                                                                                                                                         |
| 10.178                                                                                                                                           |
| 10.82                                                                                                                                            |
| 76042100                                                                                                                                         |
| 4028177683815                                                                                                                                    |
| EC000882                                                                                                                                         |
| 27400556                                                                                                                                         |
|                                                                                                                                                  |