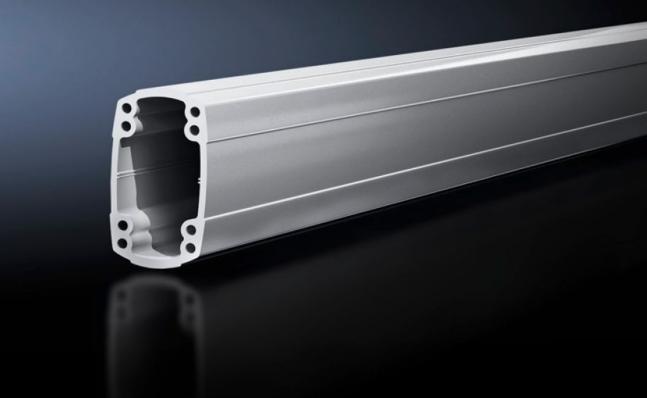

## CP 6218.200 - Support section CP 180 solid

Attachment to the connection components with 4 self-tapping screws in the screw channel. May be cut to any required length, no thread-tapping required. Closed cable duct with a large cross-section.

#### **Features**

| Model No.             | CP 6218.200                                                                                                                                                                                           |
|-----------------------|-------------------------------------------------------------------------------------------------------------------------------------------------------------------------------------------------------|
| Product description   | Attachment to the connection components with 4 self-tapping screws in the screw channel. May be cut to any required length, no thread-tapping required. Closed cable duct with a large cross-section. |
| Material              | Support section: Extruded aluminium section                                                                                                                                                           |
| Colour                | Support section: RAL 7035                                                                                                                                                                             |
| Supply includes       | Support section                                                                                                                                                                                       |
| Length                | 2,000 mm                                                                                                                                                                                              |
| Dimensions            | Width: 90 mm<br>Height: 160 mm<br>Length: 2,000 mm                                                                                                                                                    |
| Packs of              | 1 pc(s).                                                                                                                                                                                              |
| Net weight            | 20.439                                                                                                                                                                                                |
| Gross weight          | 21.515                                                                                                                                                                                                |
| Customs tariff number | 76042100                                                                                                                                                                                              |
| EAN                   | 4028177683822                                                                                                                                                                                         |
| ETIM 9                | EC000882                                                                                                                                                                                              |
| ECLASS 8.0            | 27400556                                                                                                                                                                                              |