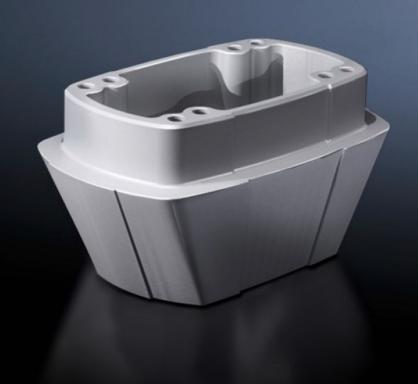

### CP 6218.640 - Adaptor for support arm combination

Connection component between large and small support arm systems as well as for external mounting of small, slimline operating housings

#### **Features**

| Model No.             | CP 6218.640                                                                                                                                                                                                                                                         |
|-----------------------|---------------------------------------------------------------------------------------------------------------------------------------------------------------------------------------------------------------------------------------------------------------------|
| Design                | For support arm combination CP 180 to 120                                                                                                                                                                                                                           |
| Benefits              | Integral adjustment facility                                                                                                                                                                                                                                        |
| Applications          | Connection component between large and small support arm systems, where this arrangement is chosen for static, visual or cost reasons.  For mounting small, flat command panels if the load capacity of a larger system is needed horizontally for long jib lengths |
| Material              | Cast aluminium                                                                                                                                                                                                                                                      |
| Colour                | RAL 7035                                                                                                                                                                                                                                                            |
| Supply includes       | Seals Self-tapping screws for support section attachment                                                                                                                                                                                                            |
| Rifid y/n             | Yes                                                                                                                                                                                                                                                                 |
| Packs of              | 1 pc(s).                                                                                                                                                                                                                                                            |
| Net weight            | 1.4                                                                                                                                                                                                                                                                 |
| Gross weight          | 1.52                                                                                                                                                                                                                                                                |
| Customs tariff number | 76169990                                                                                                                                                                                                                                                            |
| EAN                   | 4028177683914                                                                                                                                                                                                                                                       |
| ETIM 9                | EC000882                                                                                                                                                                                                                                                            |
| ECLASS 8.0            | 27400556                                                                                                                                                                                                                                                            |