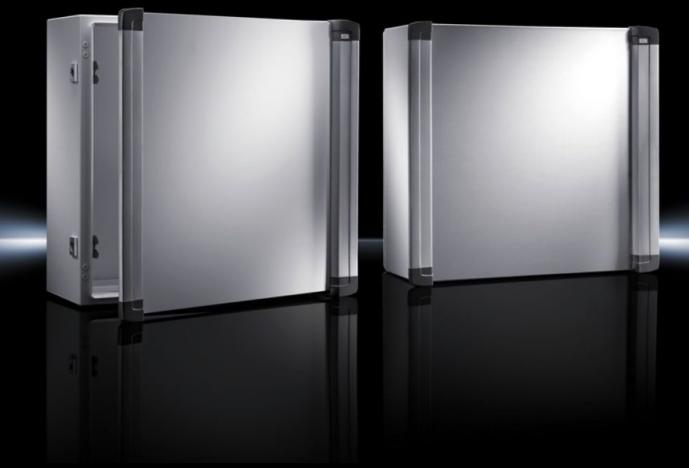

## CP 6315.400 - Command panels with handle strips

Operating housings with modern sheet steel handle strips, with support arm cut-out  $\emptyset$  130 mm to fit support arm system CP 60 / 120 / 180, service access optionally from the front or rear, aluminium front panel easily removable for machining, protection category IP 55.

#### **Features**

| Model No.       | CP 6315.400                                                       |
|-----------------|-------------------------------------------------------------------|
| Material        | Enclosure and door: Sheet steel                                   |
|                 | Handle strips: Aluminium                                          |
|                 | Front panel: Aluminium                                            |
|                 | Cover caps: Plastic                                               |
| Surface finish  | Enclosure and door: Dipcoat primed, powder-coated on the outside, |
|                 | textured paint                                                    |
|                 | Handle strip: Natural anodised                                    |
|                 | Front panel: Natural anodised                                     |
| Colour          | Enclosure and door: RAL 7035                                      |
|                 | Handle strip: Natural anodised                                    |
|                 | Front panel: Natural anodised                                     |
|                 | Cover caps: similar to RAL 7024                                   |
| Supply includes | Enclosure with cut-out and reinforcement for support arm          |
|                 | connection Ø 130 mm                                               |
|                 | Front with maximum cut-out, covered with easily machinable 3 mm   |
|                 | aluminium front panel                                             |
|                 | Side handle strips and cover caps                                 |
|                 | Cam lock with 3 mm double-bit insert                              |
|                 | Integral interior installation bracket with TS system punchings   |