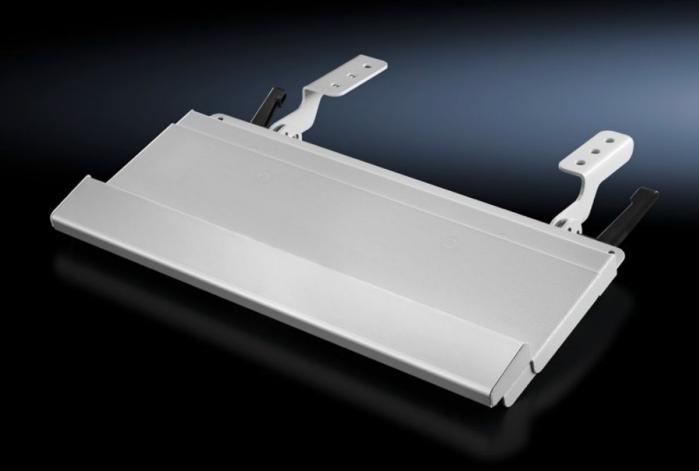

# SM 6321.010 - Keyboard support for command panels or surfaces

Adjustable to different keyboard depths via a simple slide function.

#### **Features**

| Model No.                | SM 6321.010                                                         |
|--------------------------|---------------------------------------------------------------------|
| Benefits                 | Adjustable to different keyboard depths via a simple slide function |
|                          | Connection to operating housings with support arm connection at     |
|                          | the top or bottom                                                   |
|                          | Easily adjustable tilt angle                                        |
|                          | Open support at the side prevents dirt from being deposited         |
| Technical specifications | Support surface fully depth adjustable from 128 - 228 mm            |
| Material                 | Sheet steel                                                         |
|                          | Handrest: Extruded aluminium section                                |
| Surface finish           | Textured paint                                                      |
|                          | Handrest: Natural anodised                                          |
| Colour                   | RAL 7035                                                            |
| Supply includes          | Support fully preassembled                                          |
|                          | Nylon tape for attaching the keyboard                               |
|                          | Assembly parts                                                      |