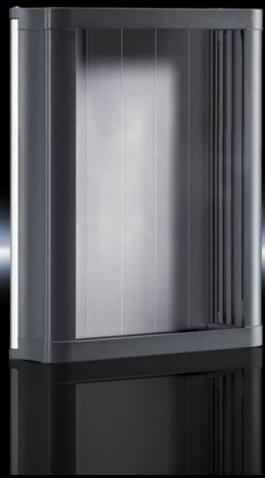

## CP 6340.000 - Compact Panel

Command panel in an elegant design made from extruded aluminium sections. Ideal for small operator panels. Versatile interior installation

#### **Features**

| Model No.           | CP 6340.000                                                                                                                                                                                                                                                                                                                                    |
|---------------------|------------------------------------------------------------------------------------------------------------------------------------------------------------------------------------------------------------------------------------------------------------------------------------------------------------------------------------------------|
| Design              | With support arm connection 90 x 71 mm for CP 40, steel                                                                                                                                                                                                                                                                                        |
| Product description | For small operating units built into front panels. The front panel is inserted from the rear and secured with screw clamps. Special front panels with a material thickness of between 2 and 6 mm are possible. Rear panel optionally hinged on the left or right. Roof tray with cut-out and reinforcement for support arm system CP 40 steel. |
| Material            | Roof tray, base tray: Die-cast zinc<br>Rear panel: Aluminium<br>Side parts: Extruded aluminium section<br>Screw cover: Plastic                                                                                                                                                                                                                 |
| Surface finish      | Roof tray, base tray, side parts: Powder-coated<br>Rear panel: natural anodised                                                                                                                                                                                                                                                                |
| Colour              | RAL 7024                                                                                                                                                                                                                                                                                                                                       |
| Supply includes     | Roof tray Base tray Rear panel Side parts Screw cover Seal and screw clamp                                                                                                                                                                                                                                                                     |