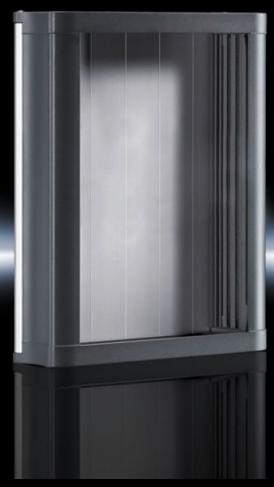

## CP 6340.100 - Compact Panel

Command panel in an elegant design made from extruded aluminium sections. Ideal for small operator panels. Versatile interior installation

#### **Features**

| Model No.           | CP 6340.100                                                                                                                                                                                                                                                                                                                                    |
|---------------------|------------------------------------------------------------------------------------------------------------------------------------------------------------------------------------------------------------------------------------------------------------------------------------------------------------------------------------------------|
| Design              | With support arm connection 90 x 71 mm for CP 40, steel                                                                                                                                                                                                                                                                                        |
| Product description | For small operating units built into front panels. The front panel is inserted from the rear and secured with screw clamps. Special front panels with a material thickness of between 2 and 6 mm are possible. Rear panel optionally hinged on the left or right. Roof tray with cut-out and reinforcement for support arm system CP 40 steel. |
| Material            | Roof tray, base tray: Die-cast zinc Rear panel: Aluminium Side parts: Extruded aluminium section Screw cover: Plastic                                                                                                                                                                                                                          |
| Surface finish      | Roof tray, base tray, side parts: Powder-coated<br>Rear panel: natural anodised                                                                                                                                                                                                                                                                |
| Colour              | RAL 7024                                                                                                                                                                                                                                                                                                                                       |
| Supply includes     | Roof tray Base tray Rear panel Side parts Screw cover Seal and screw clamp                                                                                                                                                                                                                                                                     |