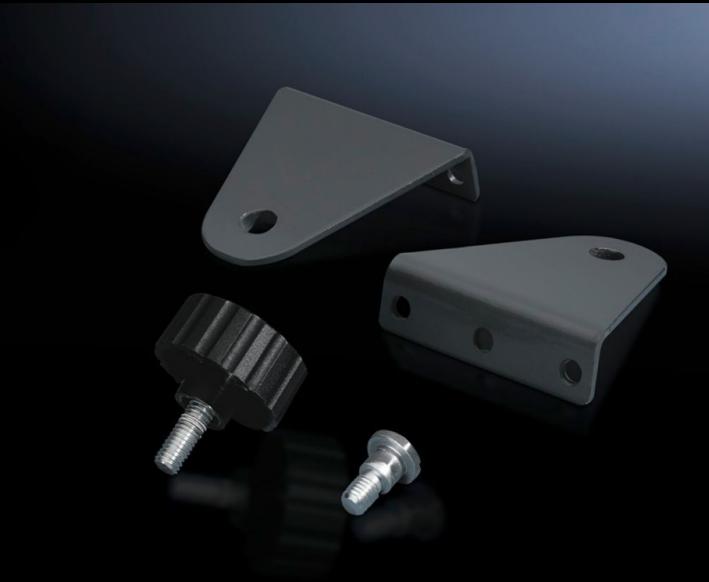

## CP 6341.000 - Wall mounting bracket Vertically hinged

Wall mounting bracket, vertically hinged, for mounting between the Compact Panel and horizontal or vertical surfaces.

#### **Features**

| Model No.                     | CP 6341.000                                                                            |
|-------------------------------|----------------------------------------------------------------------------------------|
| Product description           | For use between the Compact Panel and horizontal or vertical surfaces.                 |
| Material                      | Wall mounting bracket: Sheet steel<br>Knurled screw: Steel with plastic knurled handle |
| Supply includes               | Knurled screw and assembly parts for mounting on the Compact Panel.                    |
| Rotation angle/swivel area    | 180°adjustable on a 7.2° pitch pattern.                                                |
| To fit                        | Enclosure type: Compact Panel                                                          |
| Packs of                      | 2 pc(s).                                                                               |
| Net weight                    | 0.36                                                                                   |
| Gross weight                  | 0.38                                                                                   |
| PCF per pack (cradle-to-gate) | 1.4 kg CO2 eq (Cat B)                                                                  |
|                               |                                                                                        |