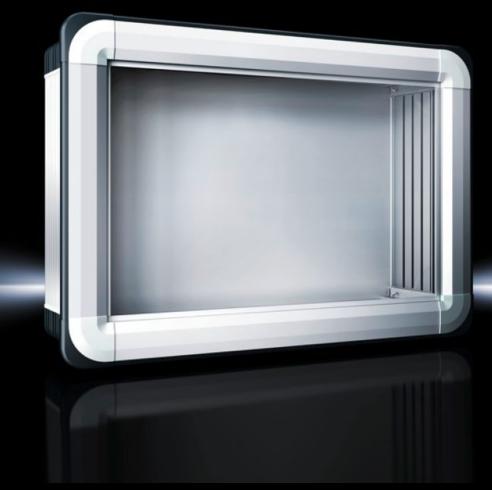

#### CP 6372.541 - Comfort Panel

Aluminium enclosure, high thermal conductivity for optimum passive heat dissipation. Low weight coupled with high stability. Protection category IP 65 to IEC 60 529.

#### **Features**

| Model No.       | CP 6372.541                                                 |
|-----------------|-------------------------------------------------------------|
| Design          | Support arm connection, rectangular 120 x 65 mm             |
| Benefits        | Aluminium enclosure, high thermal conductivity for optimum  |
|                 | passive heat dissipation.                                   |
|                 | Low weight coupled with high stability                      |
|                 | Compatible with all Rittal stand and support arm systems    |
| Material        | Enclosure: Extruded aluminium section                       |
|                 | Corner pieces: Die-cast zinc                                |
|                 | Corner protectors: Plastic                                  |
| General colour  | Natural anodised                                            |
| Colour          | Enclosure: Natural anodised                                 |
|                 | Corner pieces: RAL 7035                                     |
|                 | Corner protectors: similar to RAL 7024                      |
| Supply includes | Enclosure with cut-out for support arm connection           |
|                 | 3 mm double-bit lock insert may be exchanged for 41 mm lock |
|                 | inserts, plastic handles and T handles, type C              |
|                 | Seals and assembly parts for front panels                   |
|                 | Hinged rear panel, hinging on the longest side              |

### Features

| Width: 628.5 mm<br>Height: 508.5 mm<br>Depth: 92 mm                      |
|--------------------------------------------------------------------------|
| 74 mm                                                                    |
| IP 65                                                                    |
| NEMA 12                                                                  |
| 520 mm                                                                   |
| 400 mm                                                                   |
| Servicing access from the rear                                           |
| The support arm connection may be swapped over by rotating the enclosure |
| Aluminium                                                                |
| Lock version: Screw lock                                                 |
| 1 pc(s).                                                                 |
| 8.8                                                                      |
| 10.4                                                                     |
| 4028177663060                                                            |
| EC002504                                                                 |
| 27180505                                                                 |
|                                                                          |