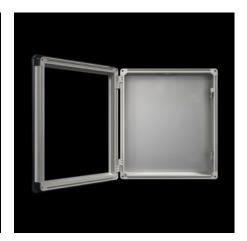

#### **Features**

| Model No.       | CP 6372.541                                                 |
|-----------------|-------------------------------------------------------------|
| Design          | Support arm connection, rectangular 120 x 65 mm             |
| Benefits        | Aluminium enclosure, high thermal conductivity for optimum  |
|                 | passive heat dissipation.                                   |
|                 | Low weight coupled with high stability                      |
|                 | Compatible with all Rittal stand and support arm systems    |
| Material        | Enclosure: Extruded aluminium section                       |
|                 | Corner pieces: Die-cast zinc                                |
|                 | Corner protectors: Plastic                                  |
| General colour  | Natural anodised                                            |
| Colour          | Enclosure: Natural anodised                                 |
|                 | Corner pieces: RAL 7035                                     |
|                 | Corner protectors: similar to RAL 7024                      |
| Supply includes | Enclosure with cut-out for support arm connection           |
|                 | 3 mm double-bit lock insert may be exchanged for 41 mm lock |
|                 | inserts, plastic handles and T handles, type C              |
|                 | Seals and assembly parts for front panels                   |
|                 | Hinged rear panel, hinging on the longest side              |

### Features

| Width: 628.5 mm<br>Height: 508.5 mm<br>Depth: 92 mm                      |
|--------------------------------------------------------------------------|
| 74 mm                                                                    |
| IP 65                                                                    |
| NEMA 12                                                                  |
| 520 mm                                                                   |
| 400 mm                                                                   |
| Servicing access from the rear                                           |
| The support arm connection may be swapped over by rotating the enclosure |
| Aluminium                                                                |
| Lock version: Screw lock                                                 |
| 1 pc(s).                                                                 |
| 8.8                                                                      |
| 10.4                                                                     |
| 4028177663060                                                            |
| EC002504                                                                 |
| 27180505                                                                 |
|                                                                          |