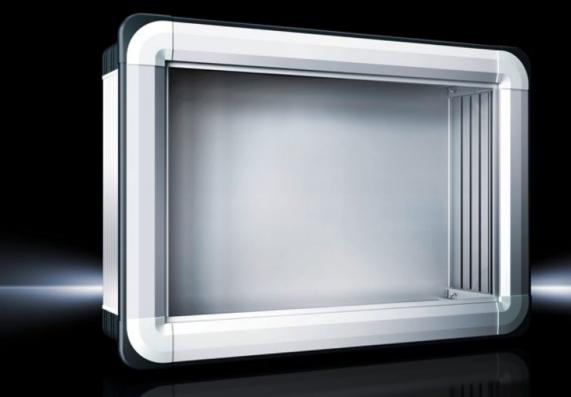

## CP 6372.551 - Comfort Panel

Aluminium enclosure, high thermal conductivity for optimum passive heat dissipation. Low weight coupled with high stability. Protection category IP 65 to IEC 60 529.

#### Features

| Model No.       | CP 6372.551                                                        |
|-----------------|--------------------------------------------------------------------|
| Design          | Support arm connection, rectangular 120 x 65 mm                    |
| Benefits        | Aluminium enclosure, high thermal conductivity for optimum         |
|                 | passive heat dissipation.                                          |
|                 | Low weight coupled with high stability                             |
|                 | Compatible with all Rittal stand and support arm systems           |
| Material        | Enclosure: Extruded aluminium section                              |
|                 | Corner pieces: Die-cast zinc                                       |
|                 | Corner protectors: Plastic                                         |
| General colour  | Natural anodised                                                   |
| Colour          | Enclosure: Natural anodised                                        |
|                 | Corner pieces: RAL 7035                                            |
|                 | Corner protectors: similar to RAL 7024                             |
| Supply includes | Enclosure with cut-out for support arm connection                  |
|                 | 3 mm double-bit lock insert may be exchanged for 41 mm lock        |
|                 | inserts, plastic handles and T handles, type C                     |
|                 | Seals and assembly parts for front panels                          |
|                 | Screw-fastened rear panel, enclosure hinged at the front with side |
|                 | double-bit lock insert                                             |